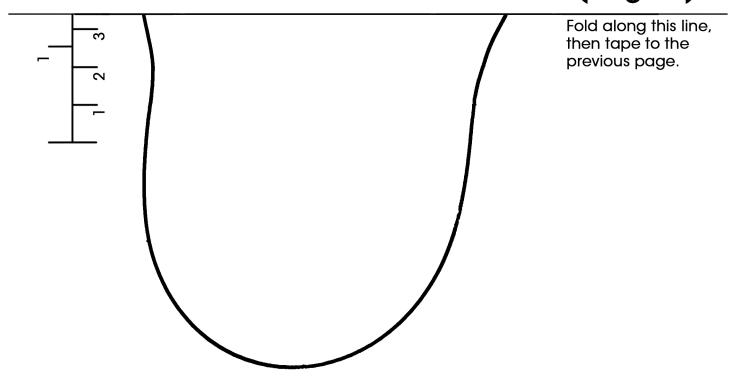

## Aqua Cloud Men's 13 (Page 1)

Foot length - up to 300 mm / 11 3/4 inches

O

Print this page and the next at ACTUAL SIZE (100% scale).

Compare the scale markers on this page and the next with a ruler.

If the scale isn't correct, your Xero Shoes will not fit correctly, so adjust accordingly.

- Fold the next page on the indicated line, and tape it to the bottom of this page, where indicated.
  - Position your bare foot on this outline, so you can see the entire toe post circle somewhere between your 1st (big) and 2nd toes,

If your foot extends past the border, try a larger size.

If there is more between the back of your heel and the heel line, try a smaller size.